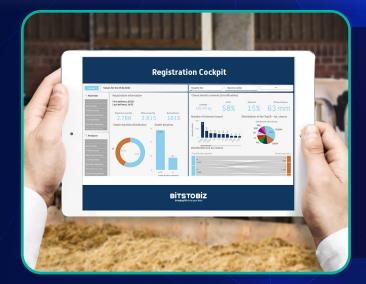

- Professional analyzing and evaluations configurable individually
- Reduction of the flood of data to the essential
- Production / Controlling / Customer Cockpits
- Forecasts with Artificial Intelligence support e.g. for the determination of the order volume for the next week
- Available in real-time on any end device
- Alert messages straight to the smartphone
- Seamless integration into the ERP system
- Full connectivity with third party systems
- State-of-the-art cloud technology
- Local storage of sensitive data
- Highest level of security and GDPR compliant
- **√** Qlik Sense based **Qlik Q**