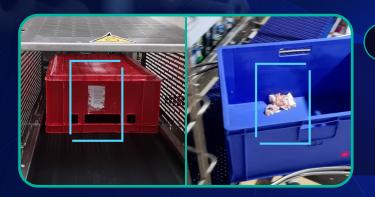

## **iBOX WASHING AND IDENTIFICATION**

For an **automated identification** of dirt or sticker residues in and on the iBoxes. The RFID chips integrated in the iBox also enable the AI to know at all times where which box with which contents is located.