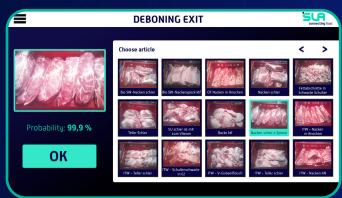

## **PRODUCT IDENTIFICATION**

For an **automated identification** of the right item and the right quality to support an optimal sorting