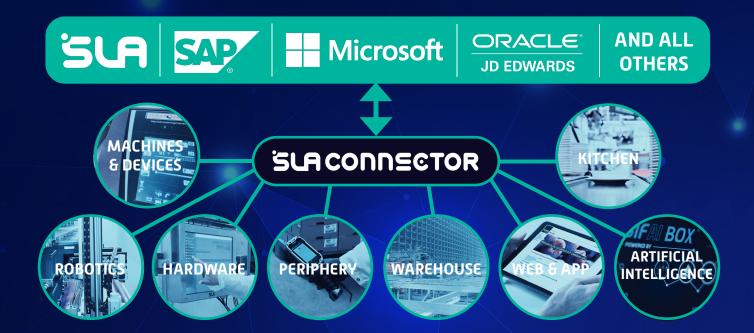

## SLA CONNECTOR

The connecting miracle in production and logistics

The worldwide unique **SLA CONNECTOR** connects all components in production and logistics with each other and with the ERP – in real-time and regardless of the manufacturer or model of each. This enables all to communicate with each other and carry out fully automatic actions.

**Secure capture** of all device and process data

**Data transmission** at the highest speed to where it's needed

Data buffering in case of errors

**Monitoring** of all processes on any end device

Thanks to the **modular structure**: easy expansion with new devices

Can handle more than **500** peripheral languages

More automation, control and transparency