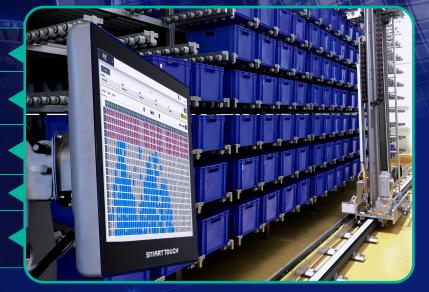

## **Especialized for the Food Industry**

The SMARTTOUCH is the newest generation of our selfdeveloped and manufactured Industrial Computer for the food industry. They are robust, powerful, produced with the latest technical standards and can be used in every area of the food chain.