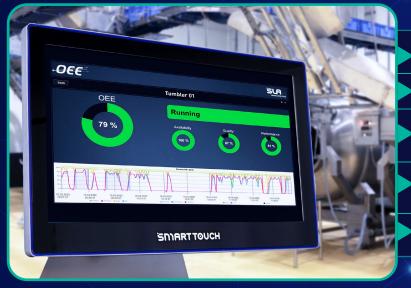

## **Especialized for the Food Industry**

The SMARTTOUCH is the newest generation of our selfdeveloped and manufactured Industrial Computer for the food industry. They are robust, powerful, produced with the latest technical standards and can be used in every area of the food chain.