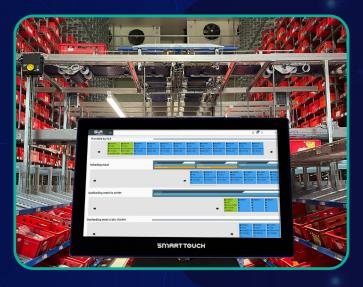

## SLA UUNS Warehouse Management System

- Management of all warehouses (manually or automatically), including all processes from infeeding to outfeeding
- Complete visualization of all storage areas
- Consideration of various storage strategies (e.g. FIFO/FEFO)
- Communication with conveyor systems, PLCs, machines, robotics, etc.
- Automatic actions, such as the delivery of goods to different production areas

- Any language possible
- **Real-time overview** of all box movements and its content (article, weight, BBD, etc.)
- Clear, simple and fast inventory via mobile device
- Transparent **information system** in order to be able to react quickly, e.g. in the case of errors
- Option: Use of iBoxes with integrated RFID-Chips for even more automatic actions and transparency