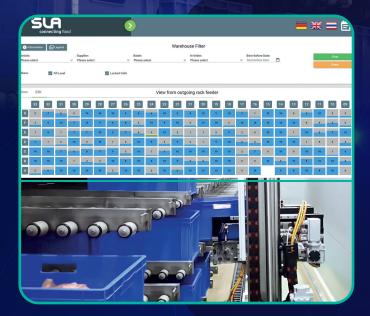

## SLA UUNS Warehouse Management System

- Management of all warehouses (manually or automatically), including all processes from infeeding to outfeeding
- Complete visualization of all storage areas
- Consideration of various storage strategies (e.g. FIFO/FEFO)
- Communication with conveyor systems, PLCs, machines, robotics, etc.
- Automatic actions, such as the delivery of goods to different production areas

- Any language possible
- **Real-time overview** of all box movements and its content (article, weight, BBD, etc.)
- Clear, simple and fast inventory via mobile device
- Transparent **information system** in order to be able to react quickly, e.g. in the case of errors
- Option: Use of iBoxes with integrated RFID-Chips for even more automatic actions and transparency